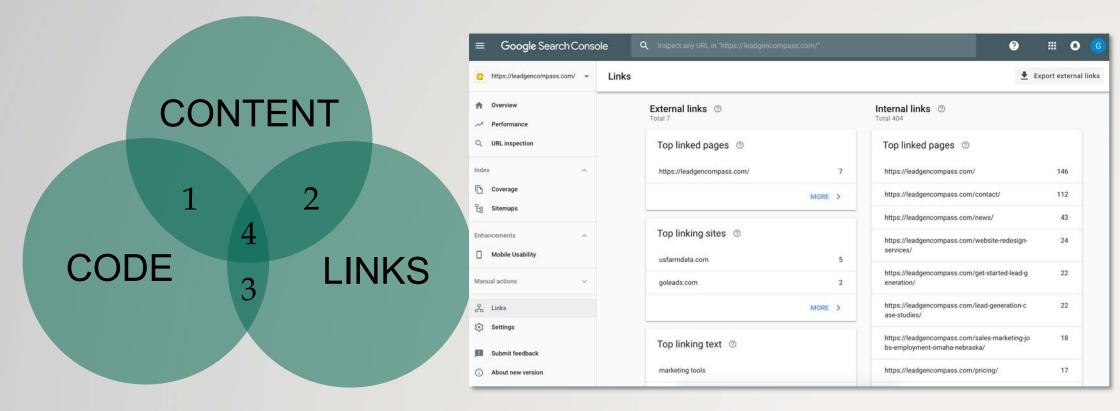

#### STEP 2 - 3 PARTS

# STEPS

- CHOOSE, BUT CHOOSE WISELY SEO, PPC, OR HYBRID
- 3 PARTS CONTENT, TECH, LINK
- SPEED RACER LOAD IT FAST
- UPCYCLE THE OLD STUFF
- SHOULD WE? VIDEO, EMAIL COLLECTORS, EXIT PROMPTS
- SPY ON THE SMART RICH KID BORROW LIBERALLY