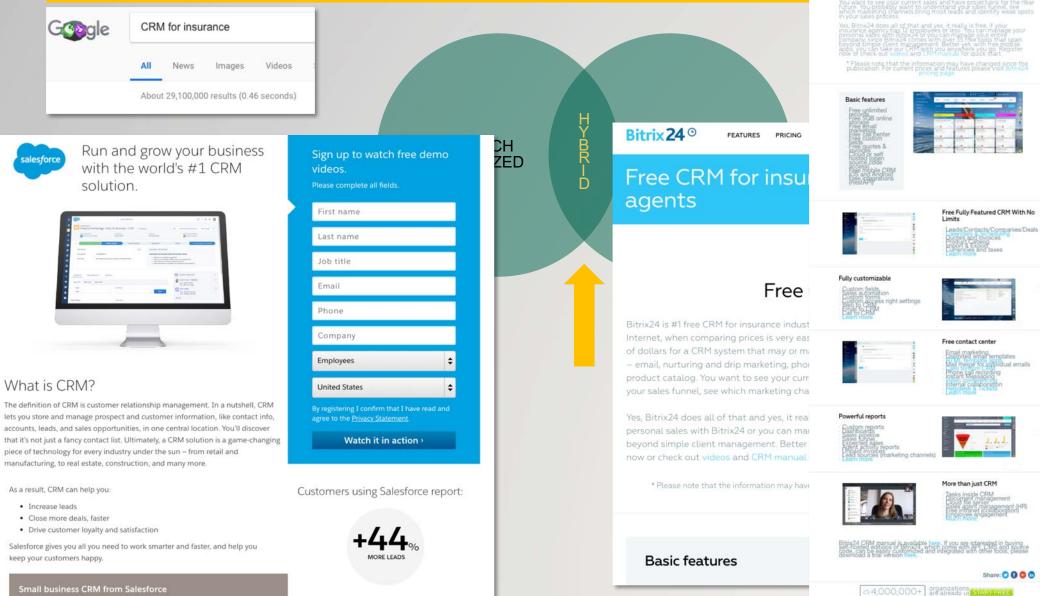

#### **STEP 1 – CHOOSE, BUT CHOOSE WISELY**

[]Instapage

Pages

How to Build SEO-Friendly Landing

## 2500 words CTA at bottom (book)

SEARCH OPTIMIZED

### PAID AD OPTIMIZED

[] Instapage

Η

Y

В

R

D

CTA up Tody's Best Performing Marketers Deploy Unit IC Official for Every Campaian.

The Most Powerful Landing Page Platform

5

# **STEP 1 – CHOOSE, BUT CHOOSE WISELY**

FEATURES PRICING ON-PREMISE SOLUTING

Free CRM for insurance agents

Share: 🔿 🕢 😋 🕲

- 11

💟 🔂 🕒 🛅

cially in the age of the

be paying hundreds

o have do everything

ces, helpdesk and

can manage your

here you go. Register

tools that span

fix24 project

request and get up to

pur certified partners!

want to understand

Bitrix 24<sup>o</sup>

alesforce

What is CRM?

Increase leads

keep your customers happy.