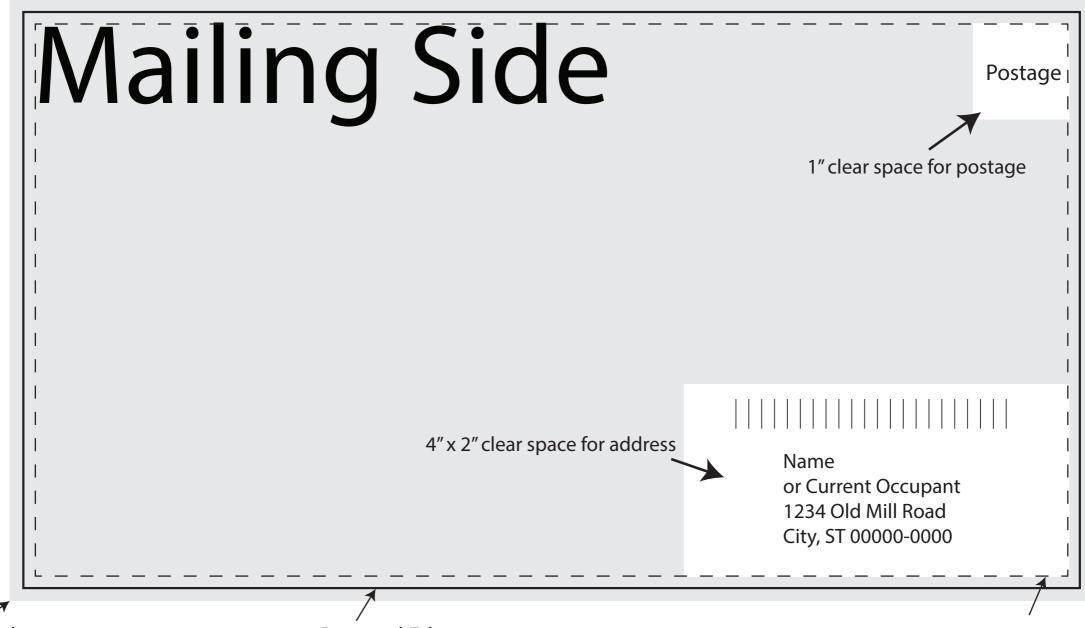

## **Postcard Design Specifications:**

- -Standard Sizes: 4.25" x 5.5", 4"x6", 5"x7", 6"x8", 6 x9", or 6"x11"
- -Raster images must be at least 300dpi
- -Typesize should be at least 9pt
- -On the mailing side, there must be a 1"x1" clear space in upper right for indicia/postage
- -On the mailing side, there must be a 2"x4" clear space for the address to be printed in lower right
- -For bleeds, add additional .125" (1/8 inch) outside edge. EX. 6x11 will be 6.25 x 11.25 total size with bleed.
- -Print margin is .125" (1/8 inch) Copy and graphics that do not bleed, must be .125" (1/8") from edge of postcard.
- -Include all placed images and fonts, if available.
- -Preferred Format: Adobe Illustrator, InDesign or PDF if using any other program. We also offer full design services, if you don't have art.