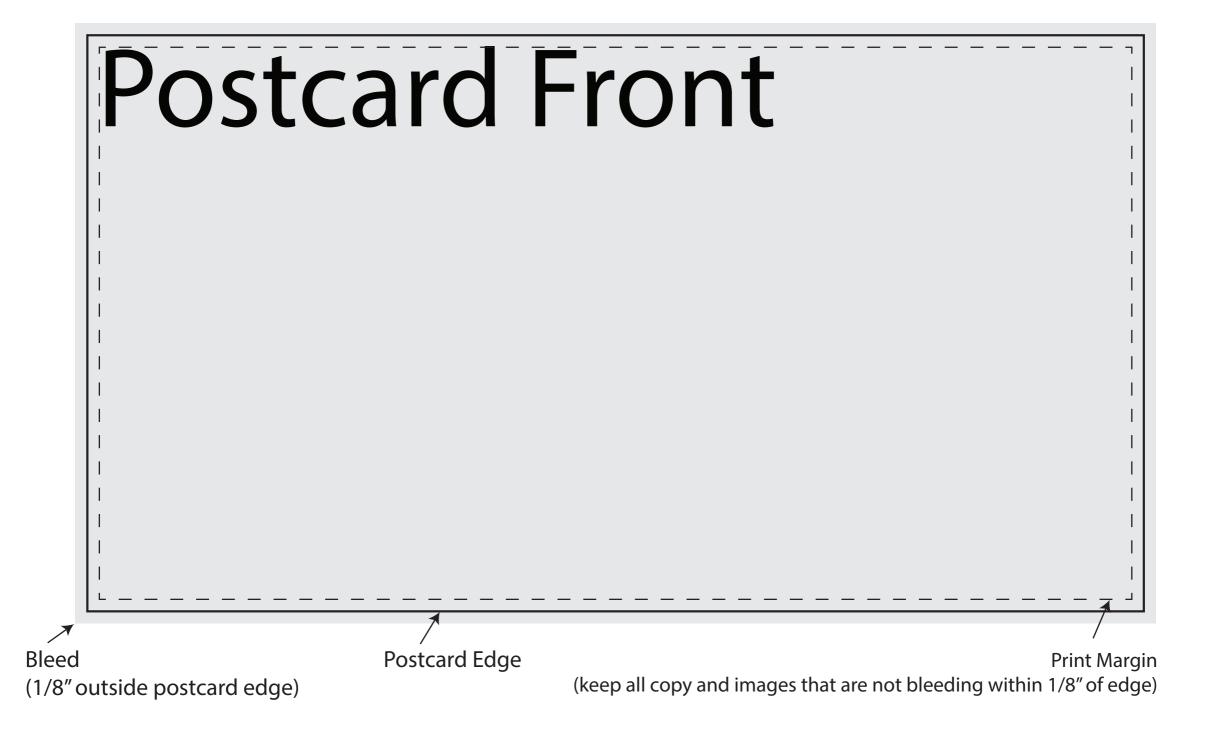

## **Postcard Design Specifications:**

- -Standard Sizes: 4.25" x 5.5", 4"x6", 5"x7", 6"x8", 6 x9", or 6"x11"
- -Raster images must be at least 300dpi
- -Typesize should be at least 9pt
- -On the mailing side, there must be a 1"x1" clear space in upper right for indicia/postage
- -On the mailing side, there must be a 2"x4" clear space for the address to be printed in lower right
- -For bleeds, add additional .125" (1/8 inch) outside edge. EX. 6x11 will be 6.25 x 11.25 total size with bleed.
- -Print margin is .125" (1/8 inch) Copy and graphics that do not bleed, must be .125" (1/8") from edge of postcard.
- -Include all placed images and fonts, if available.
- -Preferred Format: Adobe Illustrator, InDesign or PDF if using any other program. We also offer full design services, if you don't have art.

Bleed Postcard Edge Print Margin (1/8" outside postcard edge) Print Margin (keep all copy and images that are not bleeding within 1/8" of edge)